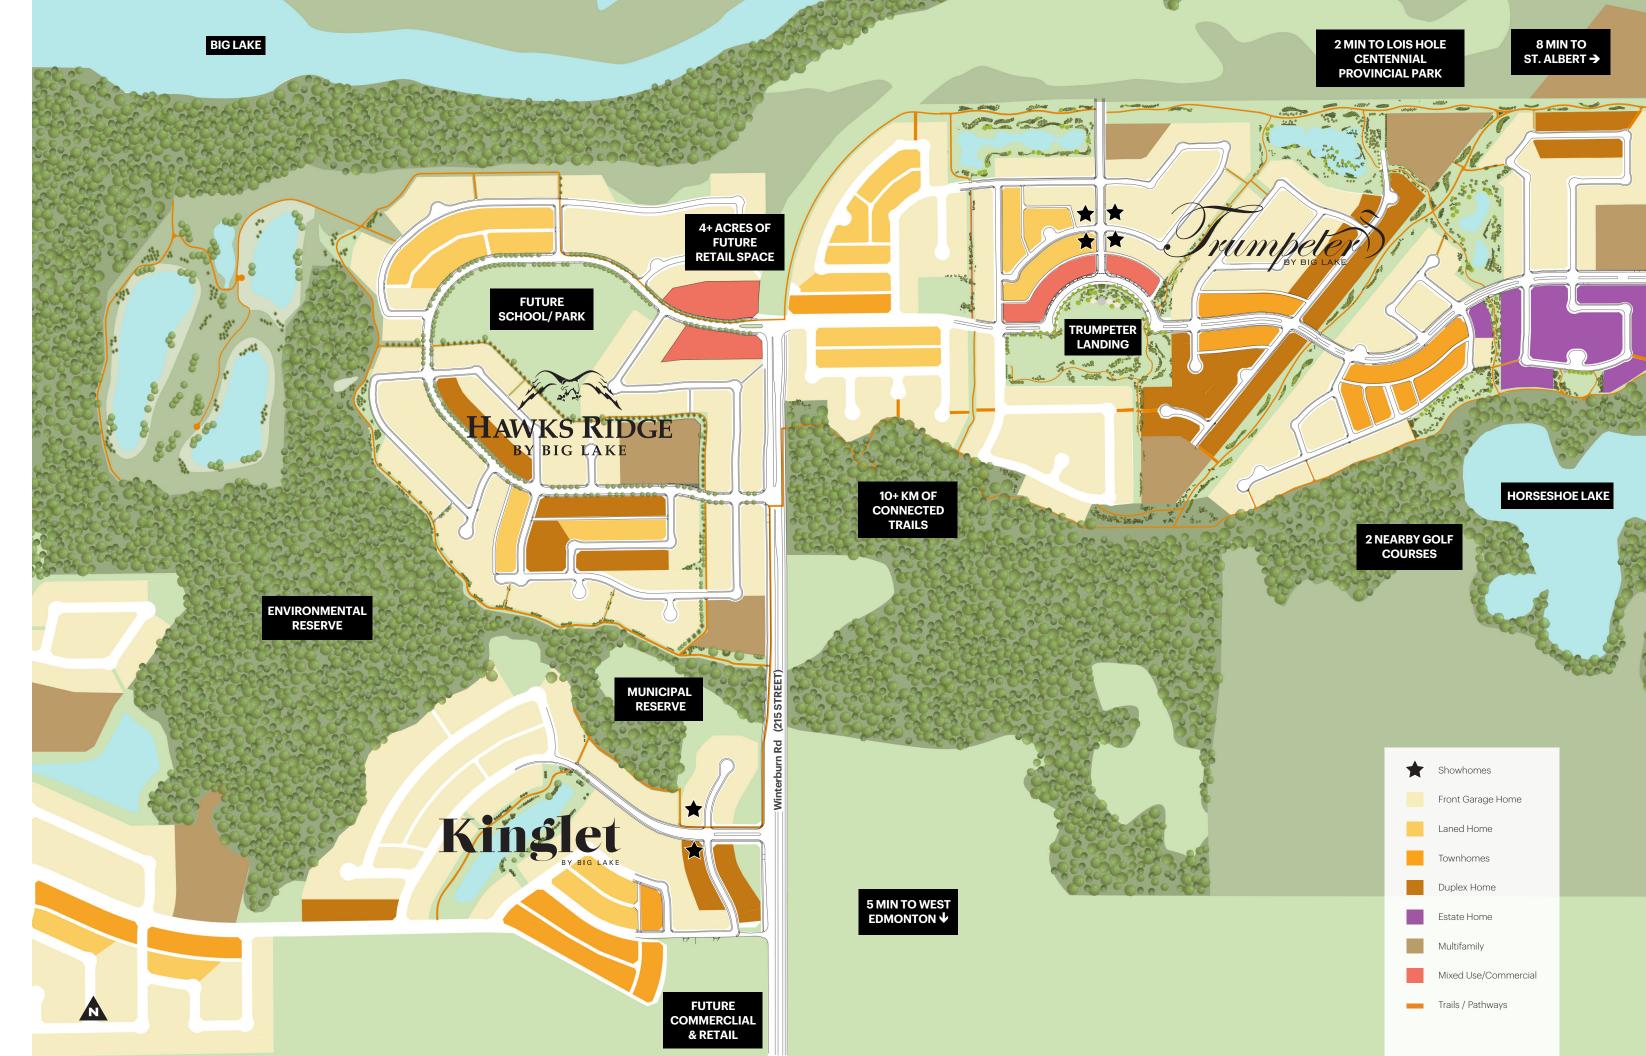

## Find the community that fits your family's needs

There's nothing better than choice. As the largest developer in Northwest Edmonton, each of Anthem United's communities in the Big Lake area offer something unique, while benefiting from shared amenities that include completed playgrounds, future schools, shops and services and the City of Edmonton and St. Albert amenities. Start your new home search by seeing all that these new communities have to offer.

|                                              | Kinglet                                                                                                 | HAWKS RIDGE<br>BY BIG LAKE                                                                        | Trumpeter)                                                                                                                               |
|----------------------------------------------|---------------------------------------------------------------------------------------------------------|---------------------------------------------------------------------------------------------------|------------------------------------------------------------------------------------------------------------------------------------------|
| Home Styles                                  | Front Garage Homes from the low \$400s  Duplex Homes from the low \$300s  Townhomes from the low \$300s | Front Garage Homes from the \$500s  Laned Homes from the \$400s  Duplex Homes from the mid \$300s | Front Garage Homes from the mid \$400s  Laned Homes from the mid \$300s  Duplex Homes from the mid \$300s  Townhomes from the mid \$300s |
| Builder Partners                             | Bedrock Homes<br>City Homes Master Builder<br>Lincolnberg Master Builder<br>Sterling Homes              | Blackstone Homes<br>Impact Homes<br>Jayman BUILT<br>San Rufo Homes<br>Coventry Homes              | Jaya Homes<br>Jayman BUILT<br>LuxuryPro Homes<br>Pacesetter Homes<br>Sangam Homes                                                        |
| Showhomes Open                               | 5 Showhomes                                                                                             | 6 Showhomes                                                                                       | 8 Showhomes                                                                                                                              |
| Completed Playground                         |                                                                                                         |                                                                                                   | $\bigcirc$                                                                                                                               |
| Completed Storm Pond                         |                                                                                                         | $\odot$                                                                                           | $\bigcirc$                                                                                                                               |
| Connected Pathways                           | $\bigcirc$                                                                                              | $\bigcirc$                                                                                        | $\bigcirc$                                                                                                                               |
| Dedicated Future School<br>Site in Community |                                                                                                         | $\odot$                                                                                           |                                                                                                                                          |
| Environmental Reserve                        | $\bigcirc$                                                                                              | $\odot$                                                                                           | $\bigcirc$                                                                                                                               |
| Additional Future Park Spaces                | $\odot$                                                                                                 | $\bigcirc$                                                                                        | $\bigcirc$                                                                                                                               |
| Amenity Lots                                 | $\bigcirc$                                                                                              | $\bigcirc$                                                                                        | $\bigcirc$                                                                                                                               |
| Shops & Services                             |                                                                                                         |                                                                                                   | $\bigcirc$                                                                                                                               |
| Starter Home Lot Options                     | $\bigcirc$                                                                                              | $\odot$                                                                                           | $\bigcirc$                                                                                                                               |
| Move-Up Home Lot Options                     | $\bigcirc$                                                                                              | $\bigcirc$                                                                                        | $\bigcirc$                                                                                                                               |
| Learn More                                   | kingletbiglake.ca                                                                                       | hawksridge.ca                                                                                     | trumpeterbiglake.ca                                                                                                                      |

- 1 Future Commercial, Retail, Grocery 1 Km | 1 min
- 2 Trumpeter Landing
- 3 Enjoy Centre 6 Km | 9 min
- 5 Village Landing 11 Km | 10 min
- 6 Tudor Glen 11 Km | 10 min
- 7 Superstore & Superstore Liquor 10 Km | 10 min
- 8 Gateway Village Shopping Centre 12 Km | 11 min 9 Shell - 2 Km | 2 min
- 10 Tim Hortons 2 Km | 2 min
- 11 Bellevue Village 5 Km | 8 min
- 12 Christy's Corner 12 Km | 14 min
- 13 Donna's Eatery/Winterburn Liquor 3 Km | 3 min

#### Recreation

- 12 Cineplex Odeon 14 Km | 13 min
- 14 Dragons Head Par 3 Golf Course 4 Km | 5 min
- 15 Glendale Golf & Country Club 4 Km | 5 min

- 16 Sandpiper Golf & Country Club 11 Km | 14 min
- 17 Twin Willows Golf Course 11 Km | 11 min
- 18 Lois Hole Centennial Provincial Park 6 Km | 9 min
- 19 Servus Place Rec Centre 14 Km | 13 min 20 Akinsdale / Kinex Arenas - 15 Km | 12 min
- 21 Fountain Park Pool 15 Km | 12 min
- 22 Fowler Athletic Park 13 Km | 12 min
- 23 St. Albert Curling Club 9 Km | 14 min
- 24 St. Albert Soccer Association 7 Km | 10 min
- 25 St. Albert Rugby Club 7 Km | 11 min 26 Rock Jungle Fitness and Climing Centre - 9 Km | 10 min