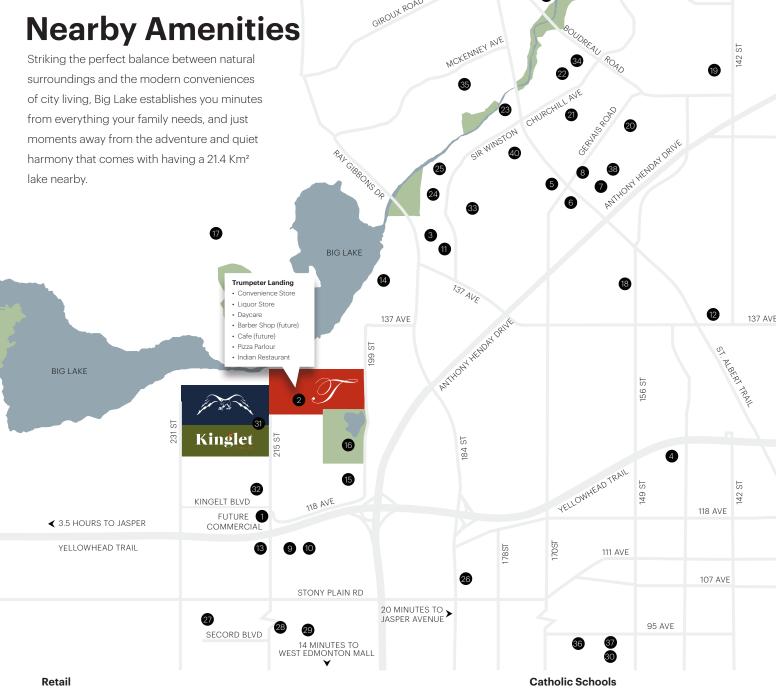

- 1 Future Commercial, Retail, Grocery 1 Km | 1 min
- 2 Trumpeter Landing
- 3 Enjoy Centre 6 Km | 9 min
- 5 Village Landing 11 Km | 10 min
- 6 Tudor Glen 11 Km | 10 min
- 7 Superstore & Superstore Liquor 10 Km | 10 min
- 8 Gateway Village Shopping Centre 12 Km | 11 min 9 Shell - 2 Km | 2 min
- 10 Tim Hortons 2 Km | 2 min
- 11 Bellevue Village 5 Km | 8 min
- 12 Christy's Corner 12 Km | 14 min
- 13 Donna's Eatery/Winterburn Liquor 3 Km | 3 min

#### Recreation

- 12 Cineplex Odeon 14 Km | 13 min
- 14 Dragons Head Par 3 Golf Course 4 Km | 5 min
- 15 Glendale Golf & Country Club 4 Km | 5 min

- 16 Sandpiper Golf & Country Club 11 Km | 14 min
- 17 Twin Willows Golf Course 11 Km | 11 min
- 18 Lois Hole Centennial Provincial Park 6 Km | 9 min
- 19 Servus Place Rec Centre 14 Km | 13 min 20 Akinsdale / Kinex Arenas - 15 Km | 12 min
- 21 Fountain Park Pool 15 Km | 12 min
- 22 Fowler Athletic Park 13 Km | 12 min
- 23 St. Albert Curling Club 9 Km | 14 min
- 24 St. Albert Soccer Association 7 Km | 10 min
- 25 St. Albert Rugby Club 7 Km | 11 min 26 Rock Jungle Fitness and Climing Centre - 9 Km | 10 min

#### **Public Schools**

- 27 David Thomas King School (K-9) 7 Km | 10 min
- 28 Winterburn School 6 Km | 7 min
- 29 Michael Phair School 7 Km | 9 min
- 30 Jasper Place High 14 Km | 16 min3
- 31 Hawks Ridge Elementary Future 2 Km | 2 min

- 32 Kinglet Gardens Catholic School (K-9) Future -3 Km | 3 min
- 33 Albert Lacombe Catholic Flementary 8 Km | 12 min
- 34 Richard S. Fowler Catholic Jr High 14 Km | 12 min
- 35 St. Albert Catholic High School 14 Km | 12 min
- 36 Annunciation Catholic Elementary School -
- 37 St. Francis Xavier High School 13 Km | 14 min24

### Medical

- 6 Dx Medical Centres 11 Km | 10 min
- 38 Gateway Village Dental Centre & Gateway Family Medical Clinic - 12 Km | 11 min
- 39 Sturgeon Community Hospital- 14 Km | 15 min
- 40 Grandin Medical Clinic 13 Km | 11 min